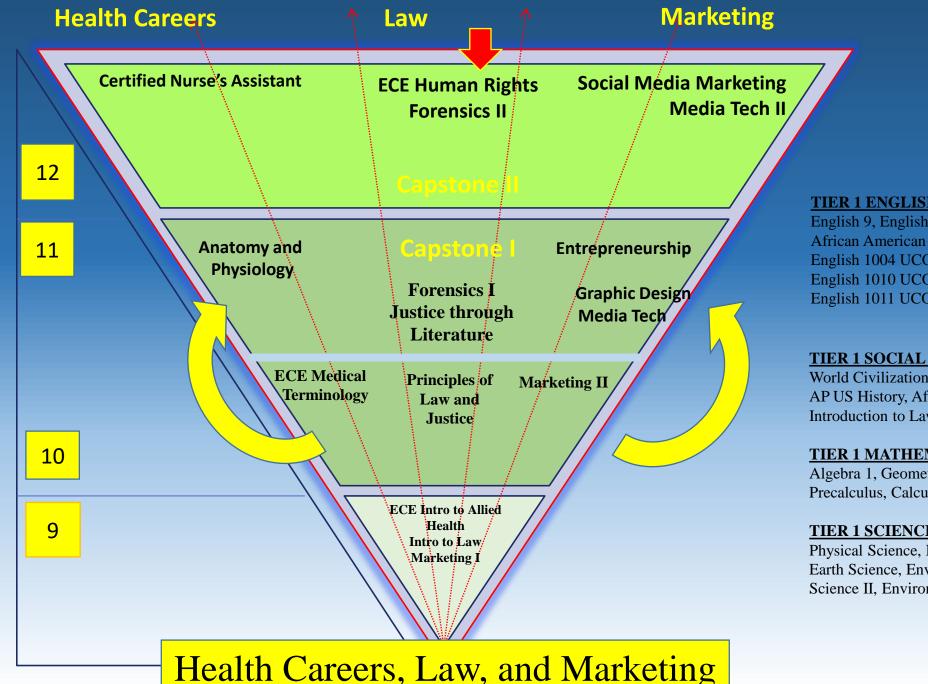

## Tier 1 Courses





### TIER 1 ENGLISH COURSES (and equivalents)

English 9, English 10, English 11, English 12, African American Literature, English 1004 UCONN ECE Intro to Writing, English 1010 UCONN ECE Academic Writing, English 1011 UCONN ECE Writing Through Literature.

### TIER 1 SOCIAL STUDIES COURSES (and equivalents)

World Civilization, US History, Psychology, AP US History, African American History., Latin American Studies, Introduction to Law

### **TIER 1 MATHEMATICS COURSES (and equivalents)**

Algebra 1, Geometry, Algebra 2, Probability and Statistics Precalculus, Calculus

### **TIER 1 SCIENCE COURSES (and equivalents)**

Physical Science, Biology, Chemistry, Anatomy and Physiology, Earth Science, Environmental Science, Forensic Science, Forensic Science II, Environmental Science NRE 1000