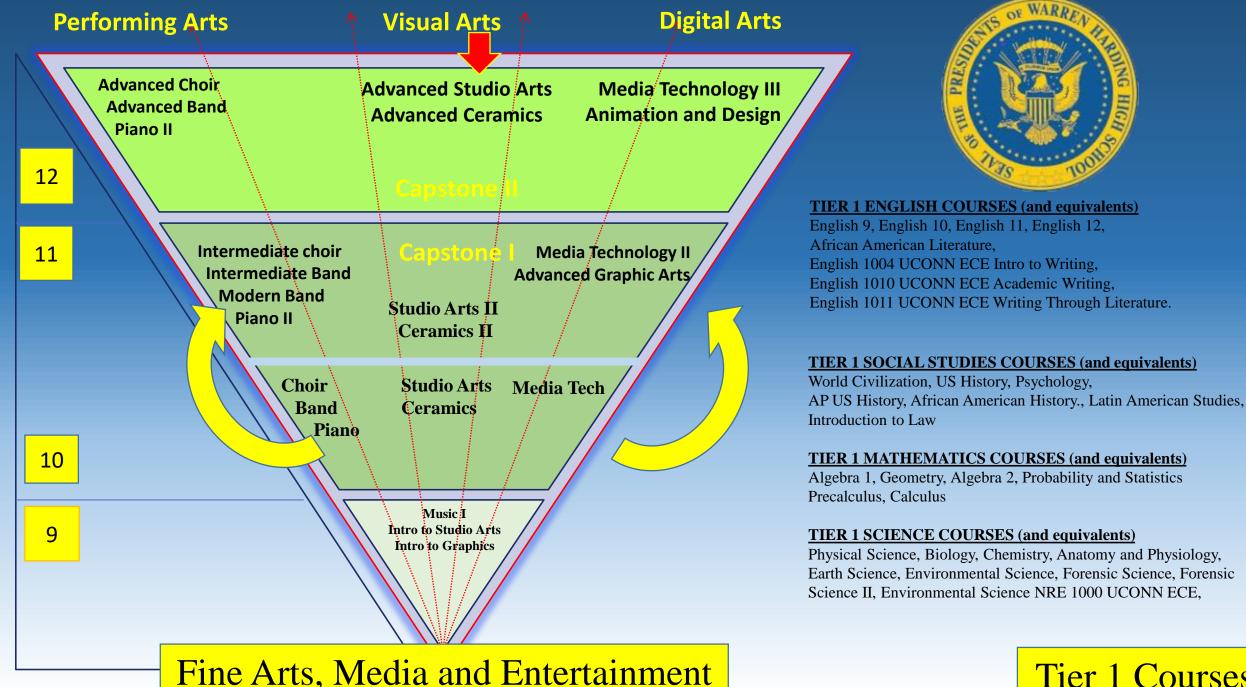

## Tier 1 Courses

### TIER 1 ENGLISH COURSES (and equivalents)

English 9, English 10, English 11, English 12, African American Literature, English 1004 UCONN ECE Intro to Writing, English 1010 UCONN ECE Academic Writing, English 1011 UCONN ECE Writing Through Literature.

### TIER 1 SOCIAL STUDIES COURSES (and equivalents)

World Civilization, US History, Psychology, AP US History, African American History., Latin American Studies, Introduction to Law

### **TIER 1 MATHEMATICS COURSES (and equivalents)**

Algebra 1, Geometry, Algebra 2, Probability and Statistics Precalculus, Calculus

### **TIER 1 SCIENCE COURSES (and equivalents)**

Physical Science, Biology, Chemistry, Anatomy and Physiology, Earth Science, Environmental Science, Forensic Science, Forensic Science II, Environmental Science NRE 1000 UCONN ECE,